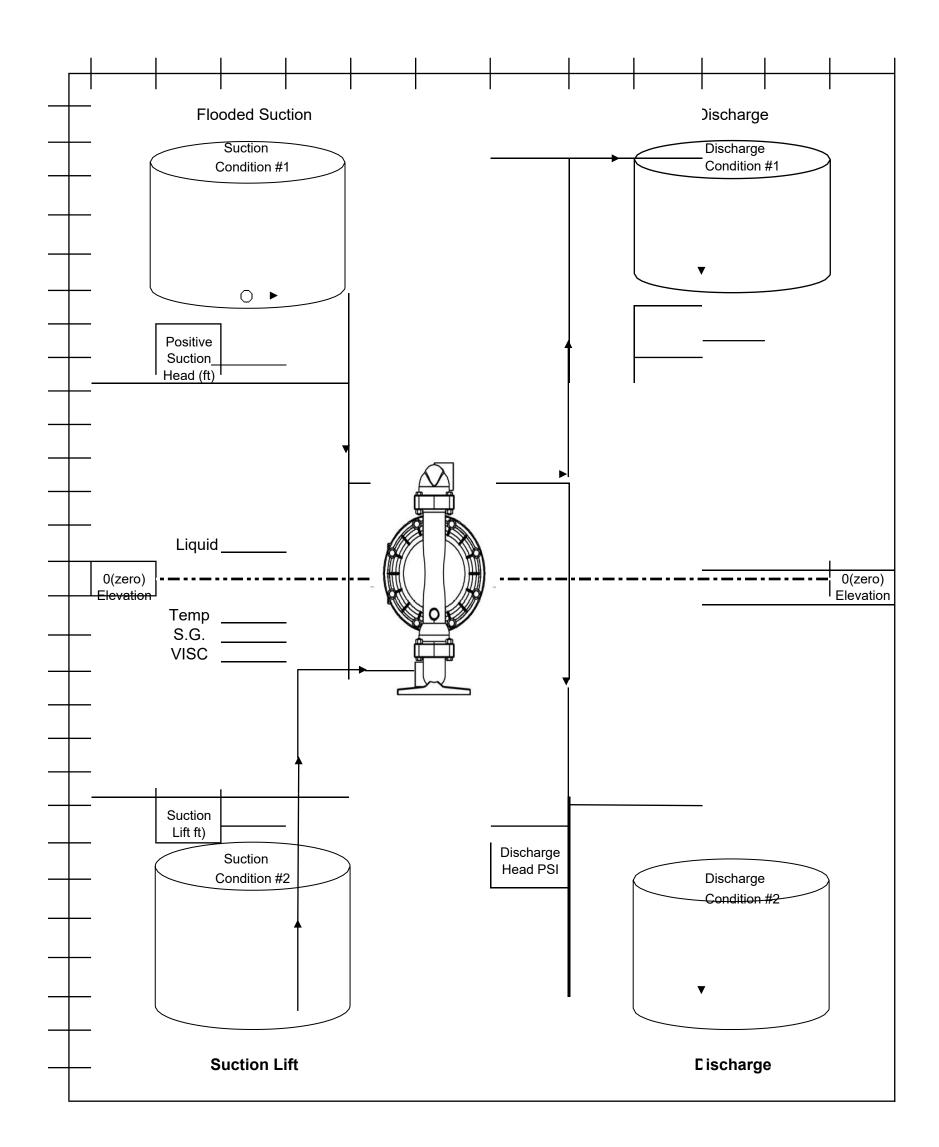

: (Yes)   | (No)     |         | If yes, approximate size: |  |
| Non-Suspended Solids: (Yes)     |          | -       | Suspended Solids (Yes)    |  |
| Do you presently sell to this   | account? | Yes:    | NO:                       |  |
| Warren Rupp SandPiper only:     |          | -       |                           |  |
| Warren Rupp SandPiper & Others: |          | Wilden: | Other:                    |  |
| Other Products Only:            | _        | Aro:    | VersaMatic:               |  |
| No. of units:                   |          |         |                           |  |

Estimate total potential AODD pump sales at this account (\$): Less than \$ 1000 : 1000 - 5000 : 5000 - 10000 : 10000 - 25000: 25000 or more : Don't Know :

Please provide application details on next page.



## WARREN RUPP, INC.

A Unit of IDEX Corporation 800 North Main Street P.O. Box 1568 Mansfield, OH 44901-1568 USA www.warrenrupp.com

| Trial                                                           | Pump Results                                                                                                                                                    |
|-----------------------------------------------------------------|-----------------------------------------------------------------------------------------------------------------------------------------------------------------|
| Was the Trial Successful? Yes                                   | No